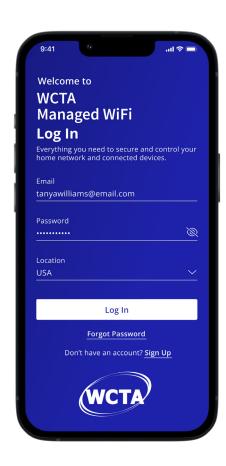

WCTA Managed WiFi gives you an instant snapshot of your home or small business network. Through the app you can view all the connected devices on your network, set up parental controls or a guest network, run speed tests, change your SSID and password, and more!

WCTA Managed WiFi puts you in charge!

Visit our website at: **www.wctatel.net/ WCTA-Managed-WiFi** to get a download link, quick start guide, and more!

# WCTA Managed WiFi

Everything you want in WiFi.

# What is WCTA Managed WiFi?

It's WiFi Unleashed! Safe, fast, reliable Internet service that covers your whole home. Managed all from the palm of your hand with the **WCTA Managed WiFi** app and powered by the WCTA GigaSpire.