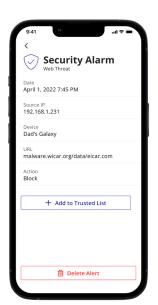

As hackers become increasingly sophisticated, your network requires an equally innovative solution. Security Plus keeps a lock on your network and alerts you when unwanted visitors, hackers, viruses, or malware try to visit. If it's connected, it's protected!