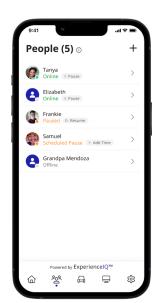

WCTA Managed WiFi gives you an instant snapshot of your home or small business network. Through the app you can view all the connected devices on your network, set up parental controls or a guest network, run speed tests, change your SSID and password, and more!

#### How is this going to benefit my family?

- Block inappropriate categories like pornography or violence.
- Block applications that you deem inappropriate (e.g. gaming applications like Call of Duty or social applications like Snapchat).
- Set time limits for specific applications, like TikTok or Instagram, to cap screen time.
- Set "Safe Search" and "YouTube Restriction" to block harmful or inappropriate content when searching on Google, Bing, or YouTube. The "YouTube Restriction" feature also blocks all comments on videos which often include inappropriate language.
- View usage for all devices to better understand HOW the internet is being used in your home.
- Prioritize people or specific devices to ensure the best possible experience for your most important needs. Set schedules so that important tasks get priority during the day, and streaming applications get priority in the evening, for example.